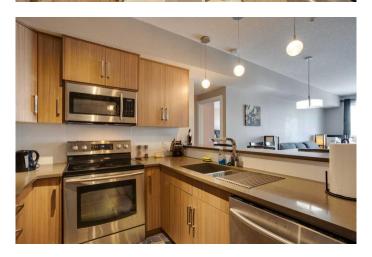

# \$355,000

2 Bedroom, 2.00 Bathroom, 941 sqft Residential on 0.00 Acres

Crescent Heights, Calgary, Alberta

Spacious and modern open concept layout with both bedrooms conveniently located on opposite sides of the unit. 9' ceilings and large windows allow for sunshine to beam through. Gorgeous open kitchen features quartz counters, undermount sink, stainless steel appliances, a raised eating bar and a pantry. Tile and hardwood flooring throughout - no carpet in this unit. Both bedrooms are spacious and come with walk-through closets and full ensuites also with quartz counters. The laundry room has ample space for additional storage and a front loading washer and dryer. Enjoy your morning coffee on your east-facing balcony. One underground titled parking stall completes this unit. Within walking distance you'll find yourself downtown, near the river, parks, unique small businesses and much more!

### Interior

Interior Features Quartz Counters

Appliances Dishwasher, Dryer, Microwave Hood Fan, Refrigerator, Stove(s),

Washer, Window Coverings

Heating Natural Gas, Radiant

Cooling None