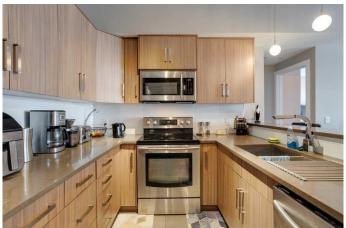

# \$355,000

2 Bedroom, 2.00 Bathroom, 941 sqft Residential on 0.00 Acres

Crescent Heights, Calgary, Alberta

Spacious and modern open concept layout with both bedrooms conveniently located on opposite sides of the unit. 9' ceilings and large windows allow for sunshine to beam through. Gorgeous open kitchen features quartz counters, undermount sink, stainless steel appliances, a raised eating bar and a pantry. Tile and hardwood flooring throughout - no carpet in this unit. Both bedrooms are spacious and come with walk-through closets and full ensuites also with quartz counters. The laundry room has ample space for additional storage and a front loading washer and dryer. Enjoy your morning coffee on your east-facing balcony. One underground titled parking stall completes this unit. Within walking distance you'll find yourself downtown, near the river, parks, unique small businesses and much more!

### Interior

Interior Features Quartz Counters

Appliances Dishwasher, Dryer, Microwave Hood Fan, Refrigerator, Stove(s),

Washer, Window Coverings

Heating Natural Gas, Radiant

Cooling None