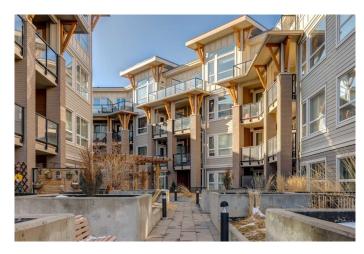

## **Exterior**

Exterior Features BBQ gas line, Lighting, Storage, Courtyard

Roof Tar/Gravel

Construction Composite Siding, Stone, Wood Frame

Foundation Poured Concrete