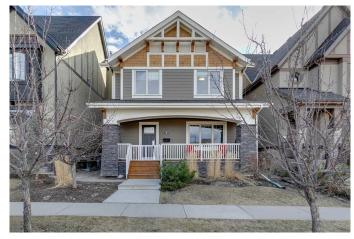

## \$1,485,000

4 Bedroom, 4.00 Bathroom, 2,880 sqft Residential on 0.09 Acres

Currie Barracks, Calgary, Alberta

Absolutely stunning home with over 3,700sqft developed, ready for a family, in the Award-winning community of Currie Barracks. Facing a nature park, with paths, benches and open space, this location is ideal with ample parking and great exterior spaces! Great curb appeal, with a front veranda perfect for watching the kids play, enter into the open concept home with such a nice division of space: Dining Room can sit 10, open to the large entertaining Kitchen, with a huge island and Gourmet Appliances: Wolf Gas Stove, Bosch Fridge & Dishwasher, then large pantry and extra cabinetry with microwave â€" the Chef in the family will love it! Den/Office or kid's Playroom off the kitchen, the Main Floor adorned with new LVP wide-planked look â€" very nice! The Living Room is stunning, with huge Glass patio doors to the yard and full width deck, fireplace with built-ins for Media, such a great place to relax! The home also features A/C throughout, offering comfort during the summer months. Laundry, full Mudroom with Lockers and more cabinetries lead to the oversized Garage off the paved back lane, very nice in winter, a place for the kids to learn to ride their bikes in the summer! The rear yard has turf for the kids/pets, low maintenance deck and yard! The Upper levels include 3 bedrooms on the 2nd Level, including the stunning Primary Bedroom with a beautiful 5-pc Ensuite and a huge walk-in closet. Shower looks so nice and compliments the room, also with soaker tub,