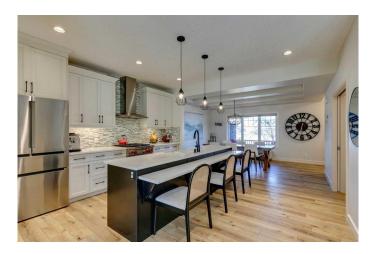

## \$1,485,000

4 Bedroom, 4.00 Bathroom, 2,880 sqft Residential on 0.09 Acres

Currie Barracks, Calgary, Alberta

Absolutely stunning home with over 3,700sqft developed, ready for a family, in the Award-winning community of Currie Barracks. Facing a nature park, with paths, benches and open space, this location is ideal with ample parking and great exterior spaces! Great curb appeal, with a front veranda perfect for watching the kids play, enter into the open concept home with such a nice division of space: Dining Room can sit 10, open to the large entertaining Kitchen, with a huge island and Gourmet Appliances: Wolf Gas Stove, Bosch Fridge & Dishwasher, then large pantry and extra cabinetry with microwave â€" the Chef in the family will love it! Den/Office or kid's Playroom off the kitchen, the Main Floor adorned with new LVP wide-planked look â€" very nice! The Living Room is stunning, with huge Glass patio doors to the yard and full width deck, fireplace with built-ins for Media, such a great place to relax! The home also features A/C throughout, offering comfort during the summer months. Laundry, full Mudroom with Lockers and more cabinetries lead to the oversized Garage off the paved back lane, very nice in winter, a place for the kids to learn to ride their bikes in the summer! The rear yard has turf for the kids/pets, low maintenance deck and yard! The Upper levels include 3 bedrooms on the 2nd Level, including the stunning Primary Bedroom with a beautiful 5-pc Ensuite and a huge walk-in closet. Shower looks so nice and compliments the room, also with soaker tub,