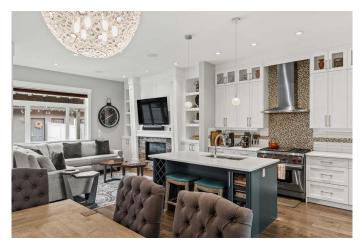

#### \$975,000

4 Bedroom, 4.00 Bathroom, 1,926 sqft Residential on 0.07 Acres

Mount Pleasant, Calgary, Alberta

This luxurious inner-city dream home is mere steps to Confederation Park! Ideally located on a quiet treelined street with beautiful curb appeal providing immediate wow factor. Inside this gorgeous sanctuary is an upscale retreat that perfectly balances style with function. High-end upgrades include central air conditioning, built-in speakers, grand 10' ceilings and designer finishes throughout. Floor-to-ceiling windows frame mature tree views from the front flex room creating a tranquil space for an open and airy office or formal dining area. The stunning kitchen is the hub of the home inspiring culinary adventures with a Wolf gas stove, full-height cabinets, stone countertops and a centre island to gather around. Designer lighting adorns the adjacent dining room creating a casually elegant backdrop to your family meals and entertaining. Overlooking the tranquil backyard, the living room invites relaxation in front of the fireplace flanked by built-ins. The primary bedroom on the upper level is an opulent escape with a gorgeous feature wall and tray ceilings. A 3-sided fireplace bestows a cozy atmosphere for relaxing in bed or in the indulgent soaker tub in the lavish ensuite also boasting dual sinks and an oversized multi-head shower. A massive custom closet further adds to the allure of this incredible owner's haven. Both additional bedrooms on this level are spacious and bright, sharing the stylish 4-piece bathroom. Laundry with a sink and storage conveniently completes this