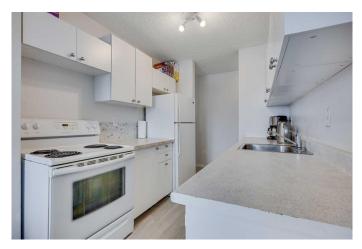

Step inside to find laminate flooring throughout, a white kitchen, and a large living room with patio doors leading to your private balconyâ€"perfect for relaxing. The primary bedroom is generously sized, and the second bedroom offers flexibility for a guest room, home office, or additional storage. A 4-piece bathroom and convenient in-suite storage complete this unit.

# Interior

| Interior Features | Storage                                 |
|-------------------|-----------------------------------------|
| Appliances        | Dishwasher, Electric Oven, Refrigerator |
| Heating           | Baseboard                               |
| Cooling           | None                                    |
| # of Stories      | 4                                       |