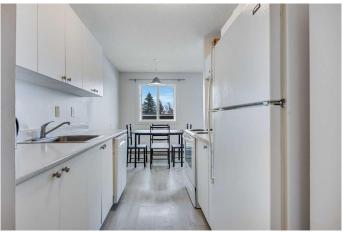

Step inside to find laminate flooring throughout, a white kitchen, and a large living room with patio doors leading to your private balconyâ€"perfect for relaxing. The primary bedroom is generously sized, and the second bedroom offers flexibility for a guest room, home office, or additional storage. A 4-piece bathroom and convenient in-suite storage complete this unit.

# Interior

| Interior Features | Storage                                 |
|-------------------|-----------------------------------------|
| Appliances        | Dishwasher, Electric Oven, Refrigerator |
| Heating           | Baseboard                               |
| Cooling           | None                                    |
| # of Stories      | 4                                       |