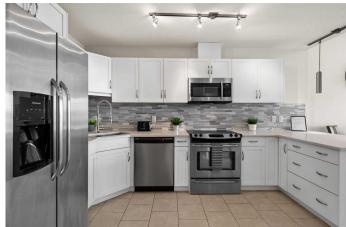

### \$308,900

1 Bedroom, 1.00 Bathroom, 536 sqft Residential on 0.00 Acres

Beltline, Calgary, Alberta

Get ready to experience the home you've always dreamed of! This stunning, move-in ready residence features an open-concept layout and breathtaking panoramic views of downtown. Enjoy upgraded appliances, bright kitchen cabinetry, and beautiful quartz countertops throughout. The modern window coverings provide both natural light and privacy. Thoughtfully designed for optimal flow, this spacious home is filled with natural light and includes in-suite laundry, titled parking, and an assigned storage space.

#### Interior

Interior Features Breakfast Bar, High Ceilings, Quartz Counters

Appliances Dishwasher, Dryer, Microwave, Microwave Hood Fan, Refrigerator,

Stove(s), Washer

Heating Forced Air Cooling Central Air