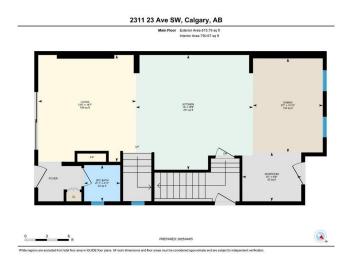

## **Essential Information**

MLS® # A2204051

Price \$1,399,990

Bedrooms 5

Bathrooms 5.00

Full Baths 4

Half Baths 1

Square Footage 2,529

Acres 0.06

Year Built 2024

Type Residential

Sub-Type Semi Detached

Style 3 Storey, Side by Side

Status Active

## **Community Information**

Address 2311 23 Avenue Sw

Subdivision Richmond

City Calgary County Calgary Province Alberta Postal Code T2T 0W3

**Amenities** 

**Parking Spaces** 2

**Parking Double Garage Detached** 