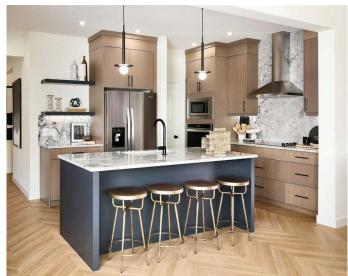

## \$779,400

4 Bedroom, 4.00 Bathroom, 1,887 sqft Residential on 0.08 Acres

Pine Creek, Calgary, Alberta

This beautiful and brand-new Rundle 24 model is built by Brookfield Residential and is nearly move-in ready with a possession this July! This stunning new home offers an intelligently designed layout that features 2 living areas. 3 bedrooms, 2.5 bathrooms + a fully legal basement suite with its own private entrance. This new home has a stunning design palette that is timeless and warm throughout. The double attached garage leads through a large mud room that is attached to a walkthrough pantry connected to the kitchen - making grocery delivery that much easier! The large kitchen features an upgraded appliance package including chimney hood fan, built-in wall oven and a built-in cooktop. The kitchen features a large island that offers additional seating space and makes the perfect space to entertain guests. The kitchen overlooks both the dining area and great room which is complete with a central electric fireplace. Lastly, a wall of windows across the back of the home provides a clear view of the backyard from any living space on the main level. Open railing flows from the main level to the upper floor - ensuring natural light flows from top to bottom all day long. The upper level has a central bonus room that is the perfect TV space and separates the primary suite from the secondary bedrooms. The primary suite includes a large bedroom with the upgraded ensuite option that includes dual sinks, soaker tub, walk-in shower and private water closet as well as a large walk-in closet.

### Interior

Interior Features Double Vanity, No Animal Home, No Smoking Home, Open Floorplan,

Pantry, Quartz Counters, Vinyl Windows

Appliances Built-In Oven, Dishwasher, Dryer, Electric Cooktop, Microwave, Range

Hood, Refrigerator, Washer

Heating Forced Air

Cooling None
Fireplace Yes
# of Fireplaces 1

Fireplaces Electric
Has Basement Yes

Basement Exterior Entry, Finished, Full, Suite