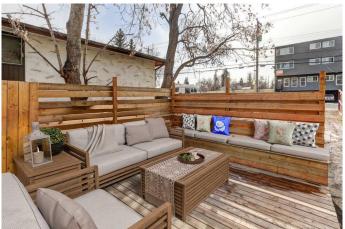

# \$474,900

3 Bedroom, 1.00 Bathroom, 813 sqft Residential on 0.07 Acres

Mount Pleasant, Calgary, Alberta

Cheapest detached house in the NW by 25k! In one of the nicest NW Communities (and tree lined streets) in the inner-city nw!! This is a no brainer! Walk to SAIT LRT and North hill mall! The amazing part is... it is move in ready (recent upgrades) 3 bedrooms, Open concept, basement has high ceilings and is very bright! Did I mention it has a beautiful sunny backyard?!?! Mount Pleasant has so many great shops, schools and is super easy to get around either walking or on your bike... with confederation park a few blocks away! This is a perfect investment! The fact that you can add some dormers to the 2nd level and give yourself a spa bath of your dreams with a walk in closet, maybe even add a balcony! I mean HECK you could just walk to home depot for the building supplies!! Seriously a great buy!

#### **Exterior**

Exterior Features Private Yard

Lot Description Back Lane, Back Yard, Front Yard

Roof Asphalt Shingle
Construction Wood Frame

Foundation Poured Concrete