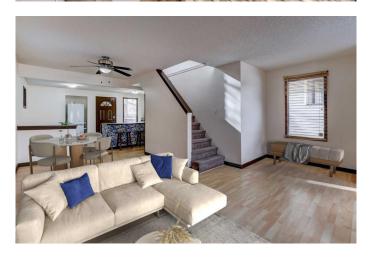

# \$474,900

3 Bedroom, 1.00 Bathroom, 813 sqft Residential on 0.07 Acres

Mount Pleasant, Calgary, Alberta

Cheapest detached house in the NW by 25k! In one of the nicest NW Communities (and tree lined streets) in the inner-city nw!! This is a no brainer! Walk to SAIT LRT and North hill mall! The amazing part is... it is move in ready (recent upgrades) 3 bedrooms, Open concept, basement has high ceilings and is very bright! Did I mention it has a beautiful sunny backyard?!?! Mount Pleasant has so many great shops, schools and is super easy to get around either walking or on your bike... with confederation park a few blocks away! This is a perfect investment! The fact that you can add some dormers to the 2nd level and give yourself a spa bath of your dreams with a walk in closet, maybe even add a balcony! I mean HECK you could just walk to home depot for the building supplies!! Seriously a great buy!

#### Interior

Interior Features Breakfast Bar, Built-in Features, Ceiling Fan(s), Tile Counters

Appliances Dishwasher, Electric Stove, Microwave Hood Fan, Refrigerator

Heating Forced Air

Cooling None
Has Basement Yes