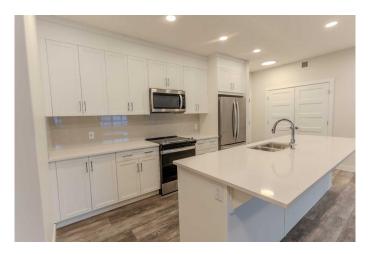

## \$649,000

2 Bedroom, 2.00 Bathroom, 1,107 sqft Residential on 0.00 Acres

Wolf Willow, Calgary, Alberta

Attention first-time home owners and investors - Welcome to Wolf Willow! Embrace the thrill of homeownership with this \*\*\*FULLY UPGRADED\*\*\* 2 BED/ 2 BATH plus Den unit with Federation park View. This unit features 9ft Ceiling, upgraded stone countertops, Stainless steel appliances, Ensuite bathroom with double vanity ,SPACIOUS BALCONY, Air conditioner and more! Enjoy peace and quiet on the upper floor with mountain views!, Bask in the abundance of natural light that floods this sun-facing unit. The unit also comes with its own parking stall, plenty of visitor parking and free street-parking for your guests. Convenience is at your doorstep, with quick access to Golf course, Bow river, neighboring shops, walk/ Bike trails, restaurants, and nearby parks. Don't miss out on this incredible opportunity to make this beautiful home your own.

#### Interior

Interior Features Kitchen Island, No Animal Home, No Smoking Home, Quartz Counters

Appliances Dishwasher, Electric Stove, Microwave, Oven, Refrigerator,

Washer/Dryer

Heating Baseboard Cooling Central Air