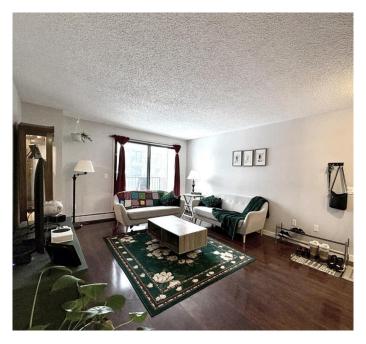

# \$225,900

2 Bedroom, 1.00 Bathroom, 827 sqft Residential on 0.00 Acres

Canyon Meadows, Calgary, Alberta

Excellent location within the desirable community of Canyon Meadows. This 2 bedroom open concept condo is well situated facing south onto the private Canyon Pines Condominium courtyard. Heated underground parking with assigned storage locker and on site exercise facility. Well maintained unit with in suite laundry and steps away from the Canyon Meadows LRT and Fish Creek Provincial Park.

## **Essential Information**

MLS® # A2193755 Price \$225,900

Bedrooms 2 Bathrooms 1.00

Full Baths 1

Square Footage 827 Acres 0.00

Year Built 1982

Type Residential
Sub-Type Apartment
Style Apartment

Status Active