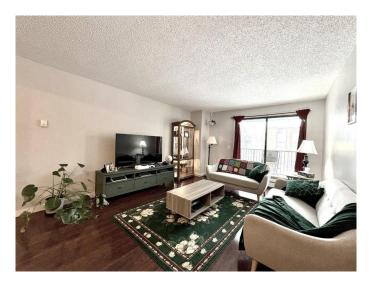

# \$225,900

2 Bedroom, 1.00 Bathroom, 827 sqft Residential on 0.00 Acres

Canyon Meadows, Calgary, Alberta

Excellent location within the desirable community of Canyon Meadows. This 2 bedroom open concept condo is well situated facing south onto the private Canyon Pines Condominium courtyard. Heated underground parking with assigned storage locker and on site exercise facility. Well maintained unit with in suite laundry and steps away from the Canyon Meadows LRT and Fish Creek Provincial Park.

## **Essential Information**

MLS® # A2193755 Price \$225,900

Bedrooms 2 Bathrooms 1.00

Full Baths 1

Square Footage 827 Acres 0.00

Year Built 1982

Type Residential
Sub-Type Apartment
Style Apartment

Status Active