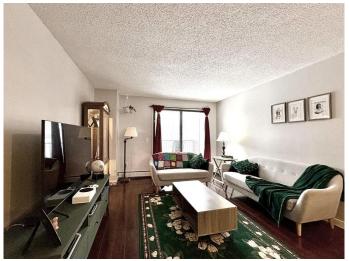

# \$225,900

2 Bedroom, 1.00 Bathroom, 827 sqft Residential on 0.00 Acres

Canyon Meadows, Calgary, Alberta

Excellent location within the desirable community of Canyon Meadows. This 2 bedroom open concept condo is well situated facing south onto the private Canyon Pines Condominium courtyard. Heated underground parking with assigned storage locker and on site exercise facility. Well maintained unit with in suite laundry and steps away from the Canyon Meadows LRT and Fish Creek Provincial Park.

## **Essential Information**

MLS® # A2193755 Price \$225,900

Bedrooms 2 Bathrooms 1.00

Full Baths 1

Square Footage 827 Acres 0.00

Year Built 1982

Type Residential
Sub-Type Apartment
Style Apartment

Status Active