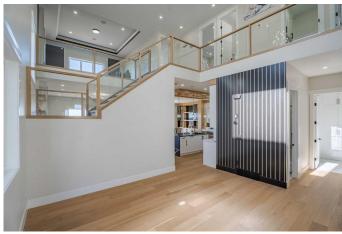

The main floor boasts 10 feet ceilings and features a master kitchen equipped with chef-grade appliances, along with a walkthrough spice kitchen that provides easy and quick access to the mudroom leading to the garage. The main floor also includes a living room, family room, dining room, full 3 piece washroom, a huge open-to-above ceiling height, and a flex room that can be utilized as a 5th bedroom, office, or any other space to suit your needs.

The second floor features 4 bedrooms, each with their own walk-in closets, a bonus room, and an open-to-below area space that creates a grand and spacious feel. The laundry room, finished with cabinets and a sink, adds to the convenience of this home. The bonus room features a tray ceiling, while one of the primary bedrooms boasts a stunning 4-way vaulted ceiling.