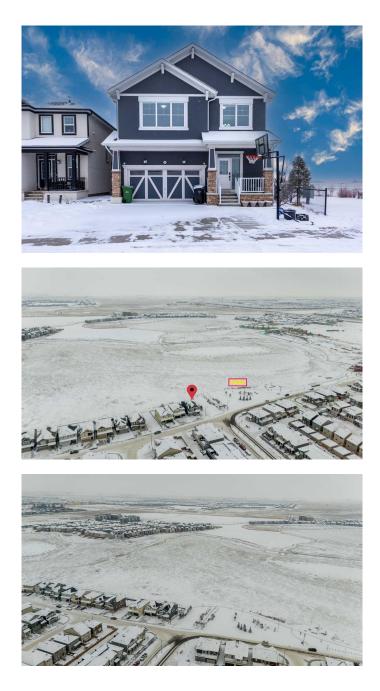

# \$949,900 - 251 Cityscape Way Ne, Calgary

MLS® #A2185442

#### \$949,900

6 Bedroom, 5.00 Bathroom, 2,788 sqft Residential on 0.09 Acres

Cityscape, Calgary, Alberta

Welcome to this extraordinary 2800 sqft corner lot gem with a walkout basement and stunning views of the wetlands. This meticulously designed home boasts unparalleled features that will impress the most discerning buyer. From its full stucco exterior to its thoughtfully planned interiors, every detail has been carefully crafted. Step into the main floor, adorned with rich hardwood flooring, and discover an expansive open-concept layout perfect for family living and entertaining. The centrepiece of the home is the chef-inspired kitchen featuring built-in stainless steel appliances, an extra-large island with granite countertops, and ample storage to meet all your culinary needs. The oversized living room is bathed in natural light from large windows that frame picturesque views. Upstairs, enjoy the elegance of full luxury vinyl plank flooring, enhancing the modern aesthetic of the home. This level offers four generously sized bedrooms, including the luxurious primary suite, complete with a spa-like ensuite and walk-in closet. A second full bathroom and convenient laundry room round out the upper floor. The walkout basement is fully finished, featuring an ILLEGAL suite with a separate entrance, perfect for extended family or rental income. The basement includes a second full kitchen, spacious living area, bedroom, and bathroom – all designed with the same attention to detail as the rest of the home. The outdoor space is a true retreat! The backyard is fully fenced and boasts full concrete

#### **Community Information**

| Address     | 251 Cityscape Way Ne |
|-------------|----------------------|
| Subdivision | Cityscape            |
| City        | Calgary              |

| County            | Calgary                                                                                                                                                                                             |
|-------------------|-----------------------------------------------------------------------------------------------------------------------------------------------------------------------------------------------------|
| Province          | Alberta                                                                                                                                                                                             |
| Postal Code       | T3N0X1                                                                                                                                                                                              |
| Amenities         |                                                                                                                                                                                                     |
| Parking Spaces    | 5                                                                                                                                                                                                   |
| Parking           | Double Garage Attached                                                                                                                                                                              |
| # of Garages      | 2                                                                                                                                                                                                   |
| Interior          |                                                                                                                                                                                                     |
| Interior Features | Open Floorplan, Bidet, Built-in Features, Chandelier, Crown Molding,<br>Granite Counters, High Ceilings, Kitchen Island, No Animal Home, No<br>Smoking Home, Pantry, See Remarks, Separate Entrance |
| Appliances        | Dishwasher, Microwave, Washer/Dryer, Built-In Oven, Gas Cooktop                                                                                                                                     |
| Heating           | Forced Air                                                                                                                                                                                          |
| Cooling           | Central Air                                                                                                                                                                                         |
| Fireplace         | Yes                                                                                                                                                                                                 |
| # of Fireplaces   | 1                                                                                                                                                                                                   |
| Fireplaces        | Gas                                                                                                                                                                                                 |
| Has Basement      | Yes                                                                                                                                                                                                 |
| Basement          | Full, Exterior Entry, Suite, Walk-Out                                                                                                                                                               |
| Exterior          |                                                                                                                                                                                                     |
| Exterior Features | Lighting, Private Yard, Private Entrance                                                                                                                                                            |
| Lot Description   | Back Yard, Corner Lot, Landscaped, Backs on to Park/Green Space,<br>Few Trees, Front Yard, Garden, Gazebo, No Neighbours Behind, Open<br>Lot                                                        |
| Roof              | Asphalt Shingle                                                                                                                                                                                     |