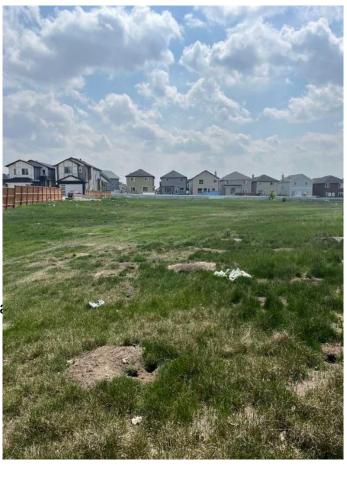

#### \$7,499,000

3 Bedroom, 2.00 Bathroom, 1,185 sqft Residential on 3.44 Acres

Saddle Ridge, Calgary, Alberta

!!Builders/ Investor Alert !! An Excellent opportunity to own a 3.44 Acres rectangular parcel of development land in the heart of Saddleridge NE Calgary. This land could be easily sub divided into 29 conventional lots with city approval and build more than 2500 square feet house on each lots. The most of neighboring parcel of lands are developed or under development and no more land available after this parcel of land. There is a bungalow house in good condition with double attached garage on this land and tenants are paying \$2000a month. The house is sold in as in condition. This property is walking distance to YMCA, Genesis, Saddletowne LRT, Nelson Mandela School, and shopping Centre, 10 Minutes drive to airport, 20 minutes to Cross Iron Mills and downtown. Act right now to buy this land before it go.